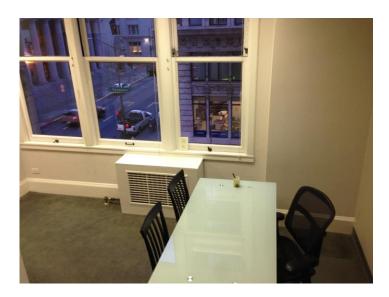

## Offices For Rent

Becker & Lee LLP is subleasing 3 offices and a common reception area. The space will become available on April 1, 2014, or possibly sooner. The total available office space is approximately 1410 square feet. The firm will be moving to another suite within the building and will be subleasing all available space except one office, which will be used as a conference space. The 3 available offices can be rented individually or all together. Length of sublease agreement is negotiable, but at least a 1-year commitment is preferred. The offices will rent for approximately \$1,200 for larger sized offices and \$1,400 for an extra large office. Common area space for staff members is also available.