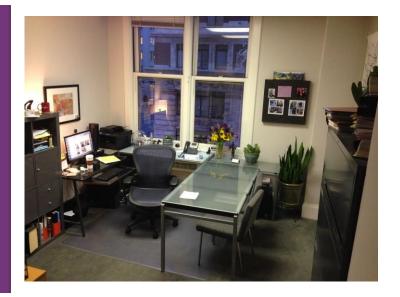

## Offices For Rent

Becker & Lee LLP is subleasing 3 offices and a common reception area. The space will become available on April 1, 2014, or possibly sooner. The total available office space is approximately 1410 square feet. The firm will be moving to another suite within the building and will be subleasing all available space except one office, which will be used as a conference space. The 3 available offices can be rented individually or all together. Length of sublease agreement is negotiable, but at least a 1-year commitment is preferred. The offices will rent for approximately \$1,200 for larger sized offices and \$1,400 for an extra large office. Common area space for staff members is also available.