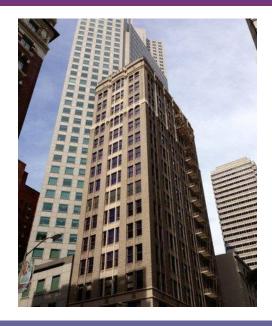

## Offices For Rent

Becker & Lee LLP is subleasing 3 offices and a common reception area. The space will become available on April 1, 2014, or possibly sooner. The total available office space is approximately 1410 square feet. The firm will be moving to another suite within the building and will be subleasing all available space except one office, which will be used as a conference space. The 3 available offices can be rented individually or all together. Length of sublease agreement is negotiable, but at least a 1-year commitment is preferred. The offices will rent for approximately \$1,200 for larger sized offices and \$1,400 for an extra large office. Common area space for staff members is also available.