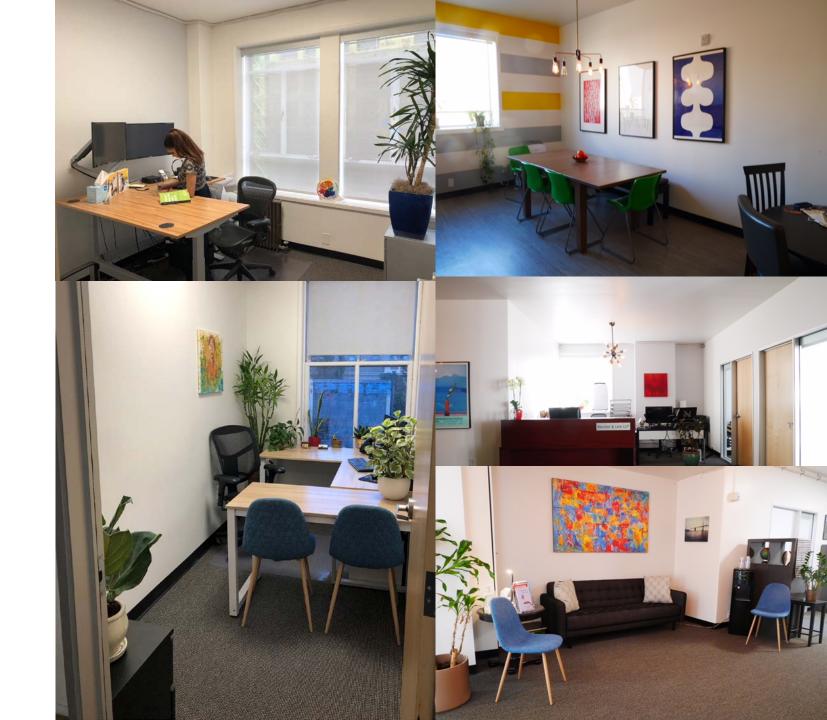

## An immigration law firm is subleasing 3 newly renovated office suites in Downtown Oakland

Just a couple blocks from the 12th St BART station in a booming area of Downtown Oakland. The offices are available immediately.

SUITE #1: 10' by 10' corner office - \$1400/mo.

SUITE #2: 5'8" by 12' corner office- \$1000/mo.

SUITE # 3: 5'9" X 12' office- \$1000/mo.

All suites have access to a new kitchen with large refrigerator, dishwasher and kitchen table. All suites are recently remodeled and fully wired for VOIP phones. High-Speed Internet is available for a fee. The law firm's receptionist is available to greet clients and can direct them to a waiting area which is also included.